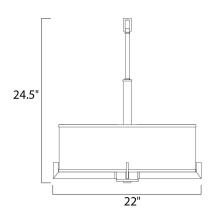

#### **MEASUREMENTS**

DIMENSION : 22" L x 22" W x 24.5" H

MAX OAH : 60.5" OAH CANOPY : 5.12" W x 1.13" H

HANGING WEIGHT : 12.1 lb