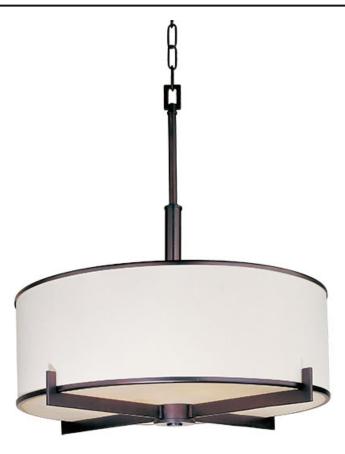

## PRODUCT DESCRIPTION

The Nexus collection is the true standard for contemporary lighting. The flat rectangular tube arm forms to a perfect angle and comes finished in choice of Satin Nickel or Oil Rubbed Bronze. The White fabric drum shade is trimmed with metal rings in matching finish for a clean, tailored look.